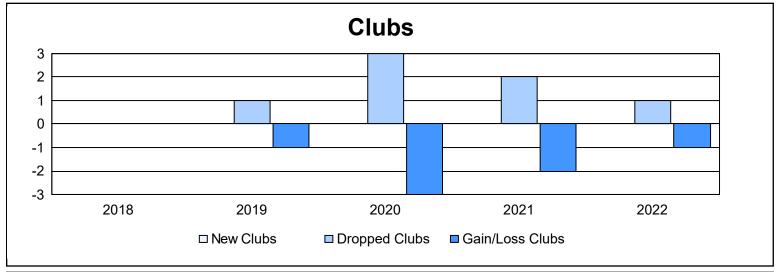

District 105SW As of June 2022 Cumulative

| Year      | New<br>Clubs | Dropped<br>Clubs | Gain/<br>Loss<br>Clubs | New<br>Members | Charter<br>Members | Reinstate<br>Members | Transfer<br>Members | Total<br>Member<br>Added | Total<br>Members<br>Dropped | Gain/<br>Loss<br>Members |
|-----------|--------------|------------------|------------------------|----------------|--------------------|----------------------|---------------------|--------------------------|-----------------------------|--------------------------|
| 2017-2018 | 0            | 0                | 0                      | 134            | 0                  | 11                   | 17                  | 162                      | 181                         | -19                      |
| 2018-2019 | 0            | 1                | -1                     | 84             | 1                  | 3                    | 11                  | 99                       | 142                         | -43                      |
| 2019-2020 | 0            | 3                | -3                     | 82             | 1                  | 10                   | 15                  | 108                      | 150                         | -42                      |
| 2020-2021 | 0            | 2                | -2                     | 49             | 0                  | 3                    | 8                   | 60                       | 164                         | -104                     |
| 2021-2022 | 0            | 1                | -1                     | 89             | 2                  | 7                    | 16                  | 114                      | 165                         | -51                      |
| Average   | 0            | 1                | -1                     | 88             | 1                  | 7                    | 13                  | 109                      | 160                         | -52                      |